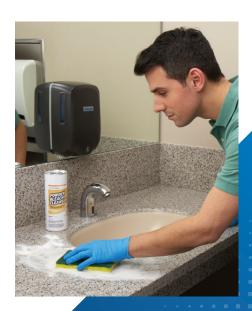

## **DIRECTIONS FOR USE:**

- 1. Wet surface to be cleaned.
- 2. Sprinkle cleanser liberally over the entire surface.
- 3. Rub gently with wet sponge or cloth.
- 4. Rinse thoroughly.

## **NOTES:**

Contains bleach. Avoid contact with clothing, fabric, carpeting, wood, aluminum and painted surfaces.

Do not mix with acid cleaner or ammonia.

Ready-to-use powder bleach cleanser for **restrooms** and other areas of your business.