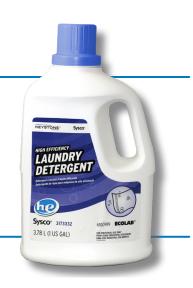

## High Efficiency Laundry Detergent

- Enzyme technology allows for deep cleaning and efficient stain removal
- Effective on both whites and colors
- Low sudsing formula
- Fresh floral scent

| PRODUCT                              | PICK CODE | SUPC CODE | PACK SIZE |
|--------------------------------------|-----------|-----------|-----------|
| High Efficiency<br>Laundry Detergent | 6100919   | 3173332   | 4 - 1 gal |