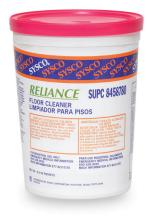

# NEVER MEASURE AGAIN Reliance Floor Cleaner

- Pre-portioned for use cost control
- Neutral cleaner for use on multiple floor types
- Fresh citrus scent leaves areas smelling clean and fresh

Simplify your cleaning procedures and help control costs with convenient dissolvable packets.

## **CLEANING SOLUTIONS**

| PRODUCT                | PICK CODE | SUPC CODE | PACK SIZE |
|------------------------|-----------|-----------|-----------|
| Reliance Floor Cleaner | 6100214   | 8458780   | 2/90 Pk   |